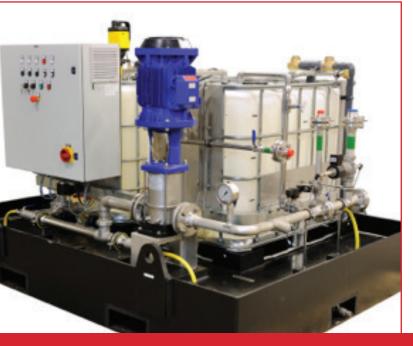

#### **Turbotect Wash Systems**

Wash Skids

- Mobile & Stationary
- Ready to install
- · Match specific engine specs
- · Tailored by customer
- Manual or full integration into the GT control system

#### Wash Carts

- Stationary, can serve one or several units side by side
- Selectable degree of automation
- Integration into control system of the gas turbine
- Optional engineering to customer requirements